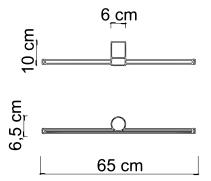

## 33601D ELIA/ASDO

ELIA/ASD

wall lamp

4448D ELIA/ASD N

Power12W Led IntegratedInput220/240 V- 50/60HzKelvinSikrea Dynamic DimmerDimmableYesReal LumenDimmable Max 805CRI85IP20

Article compatible with Sikrea Dynamic Dimmer + (cod. 4868)